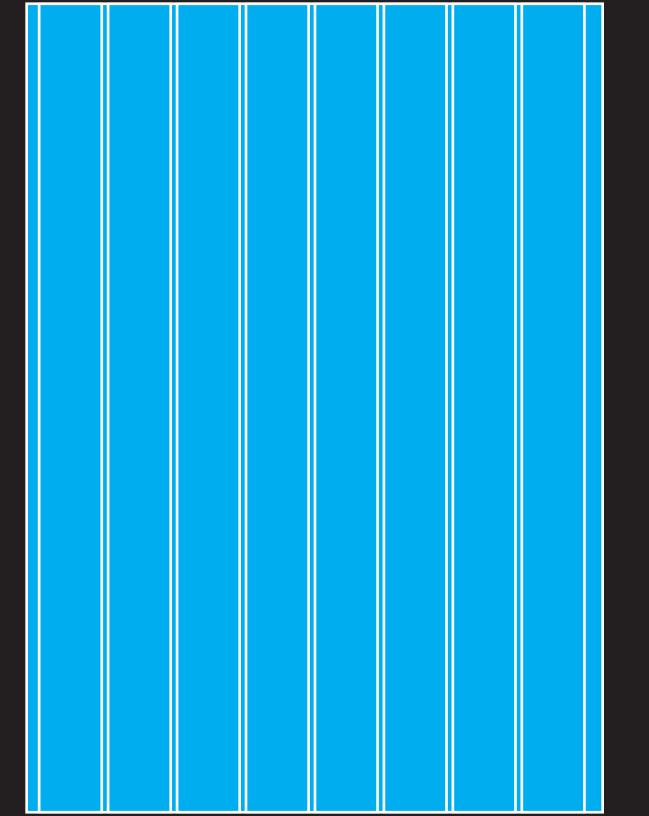

### MANUSCRIPT grid

A COLUMN grid is what it says. It splits the page into columns, and is probably the most used grid type. This grid type is the easiest to apply to the web as a useful tool in responsive web design.

**COLUMN** grid

### COLUMN grid

### COLUMN grid

**FIBONACCI SEQUENCE** are the numbers in the following integer sequence. 0 and 1, and each subsequent number is the sum of the previous two.

0, 1, 1, 2, 3, 5, 8, 13, 21, 34, 55, 89, 144...