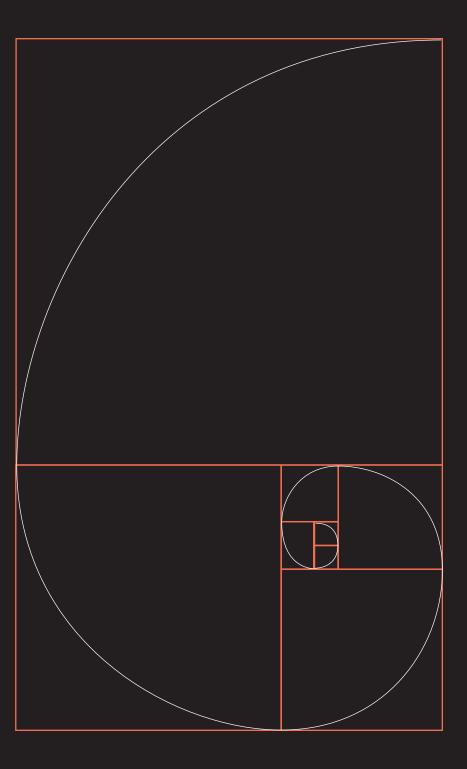

### COLUMN grid

**FIBONACCI SEQUENCE** are the numbers in the following integer sequence. 0 and 1, and each subsequent number is the sum of the previous two.

0, 1, 1, 2, 3, 5, 8, 13, 21, 34, 55, 89, 144...

Fibonicci's 1202 book "Liber Abaci" introduced the sequence to Western European mathematics although the sequence had been described earlier in Indian mathematics.

FIBONACCI spiral

**FIBONACCI** proportions