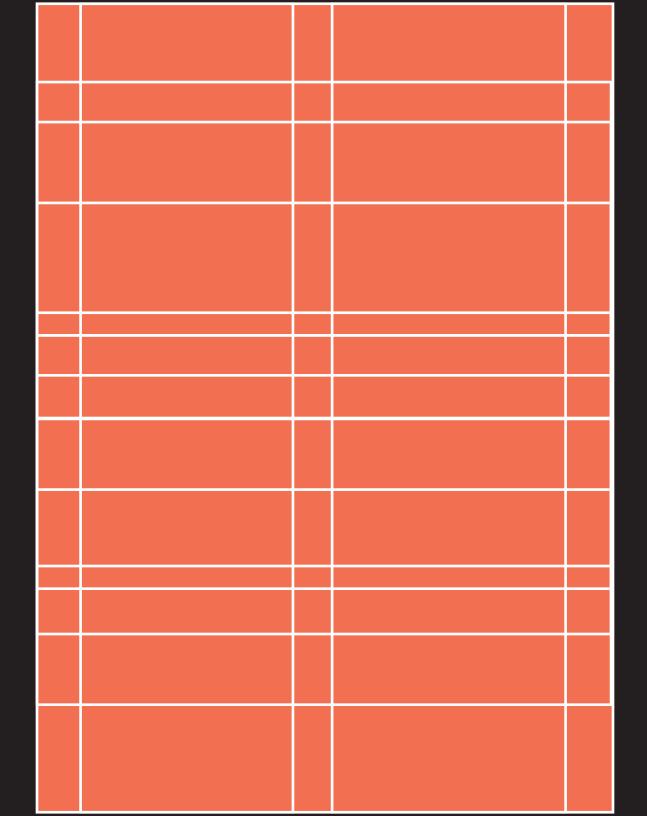

### **COLUMN** grid

The MODULAR grid is a column and row grid that not only tells you the x-placements of your forms, but also guides on the y-axis. This is the most flexible of grid types.

MODULAR grid

MODULAR grid

MODULAR grid