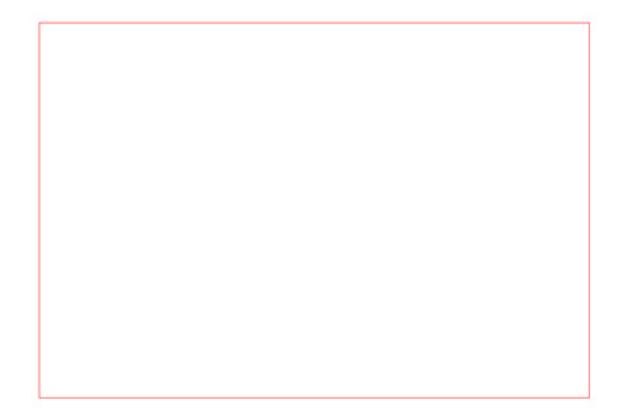

AN ART THAT REQUIRES PRACTICE.

JOSEF MÜLLER-BROCKMANN

A MANUSCRIPT grid is the most basic form of a grid. It is made up by a single rectangle that defines the margins of the format.

### MANUSCRIPT grid