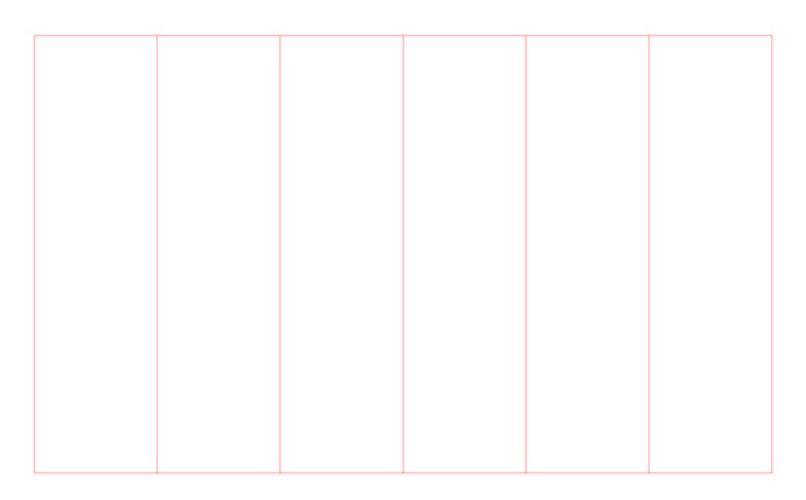

### MANUSCRIPT grid

A COLUMN grid is what it says. It splits the page into columns, and is probably the most used grid type. This grid type is the easiest to apply to the web as a useful tool in responsive web design.

**COLUMN** grid