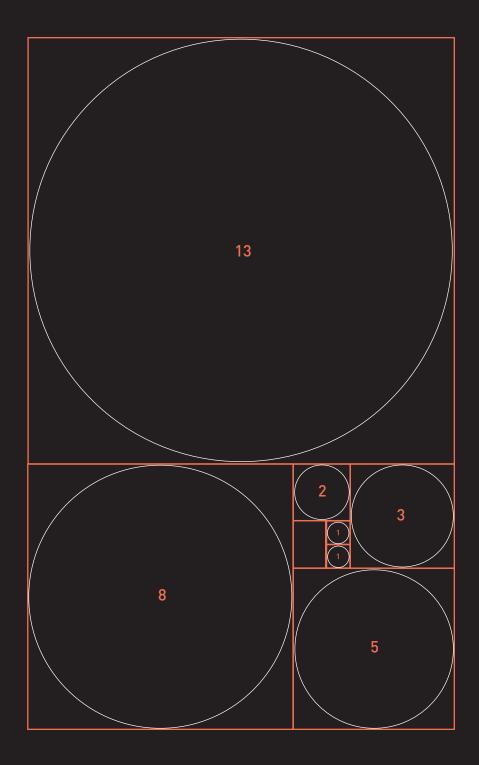

### COLUMN grid

**FIBONACCI SEQUENCE** are the numbers in the following integer sequence. 0 and 1, and each subsequent number is the sum of the previous two.

0, 1, 1, 2, 3, 5, 8, 13, 21, 34, 55, 89, 144...

Fibonicci's 1202 book "Liber Abaci" introduced the sequence to Western European mathematics although the sequence had been described earlier in Indian mathematics.

FIBONACCI spiral

**FIBONACCI** proportions