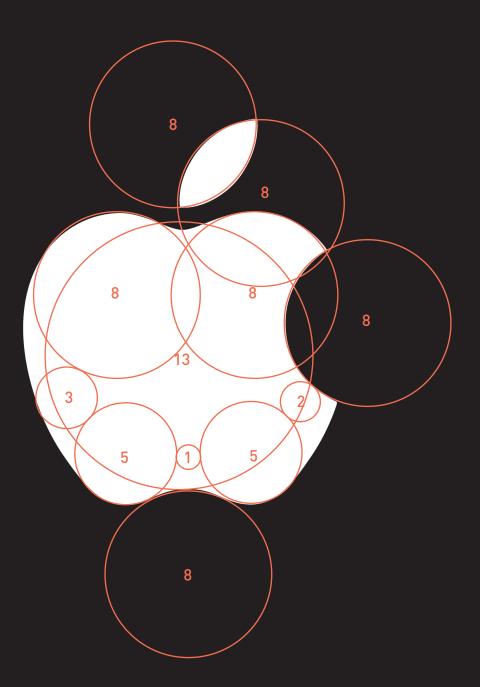

### COLUMN grid

**FIBONACCI SEQUENCE** are the numbers in the following integer sequence. 0 and 1, and each subsequent number is the sum of the previous two.

0, 1, 1, 2, 3, 5, 8, 13, 21, 34, 55, 89, 144...

Fibonicci's 1202 book "Liber Abaci" introduced the sequence to Western European mathematics although the sequence had been described earlier in Indian mathematics.

FIBONACCI spiral

**FIBONACCI** proportions